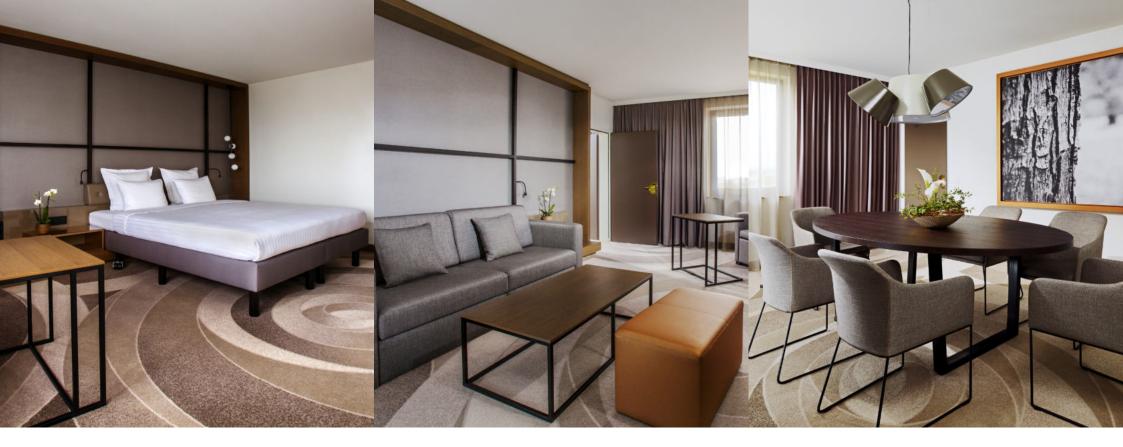

#### **DELUXE ROOM / EXECUTIVE ROOM**

**Room size:** 23 - 26 m<sup>2</sup> WLAN - 48-inch HD TV Individually adjustable air conditioning Complimentary water 0.5L - Coffee and tea set - Kettle Mini fridge - Safe Ironing board - Iron

# MASTER SUITE

Room size: 85m<sup>2</sup> 7th floor Bedroom with the king-size bed, Living room with the 48-inch HD TV, Dining room with kitchen Up to 4 persons