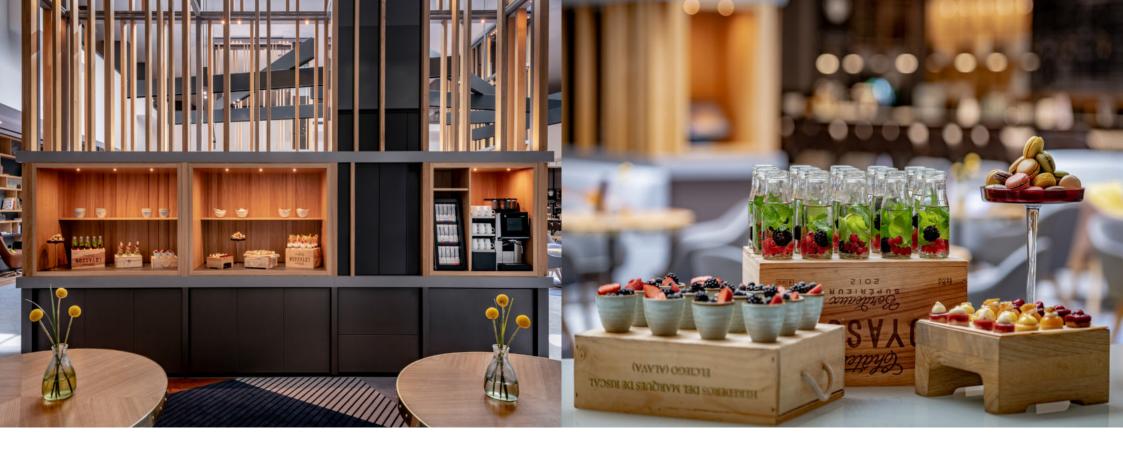

#### EVENT FOYER

Coffee breaks with coffee, tea, hot chocolate and small, sophisticated snacks Get-together Champagne reception

#### BUFFET AREA

#### **Opening hours:** Mo - Fr 06:30 - 11:00 AM, Sat 07:00 - 11:00 AM **Long sleeper breakfast on Sunday:** 07:00 AM - 14:00 PM

Buffet with a variety of breakfast delicacies, crispy rolls, delicious croissants, the finest sausage, cheese and fish specialties, fresh egg dishes and vegetables, juicy fruit, various types of quark and yoghurt, delicious Bircher muesli and much more.