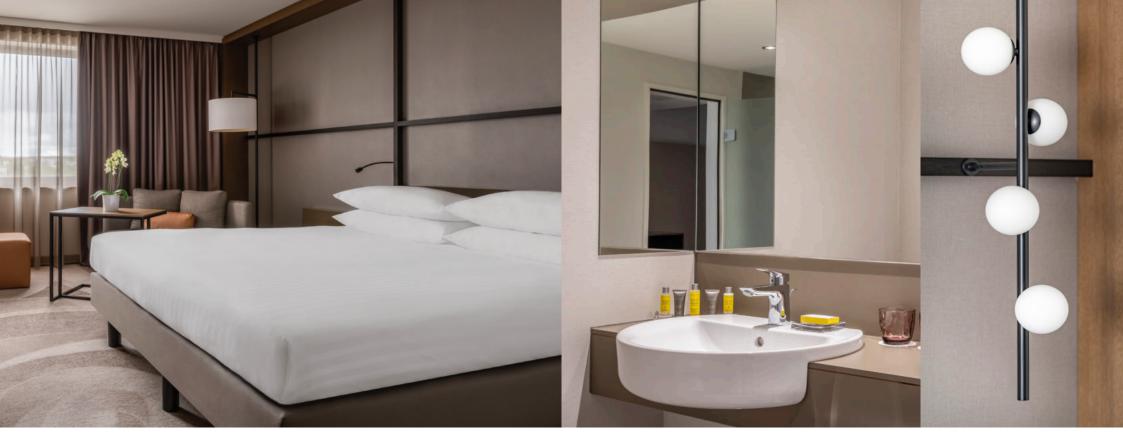

#### **DELUXE ROOM / EXECUTIVE ROOM**

**Room size:** 23 - 26 m<sup>2</sup> WLAN - 48-inch HD TV Individually adjustable air conditioning Complimentary water 0.5L - Coffee and tea set - Kettle Mini fridge - Safe Ironing board - Iron

# MASTER SUITE

Room size: 85m<sup>2</sup> 7th floor Bedroom with the king-size bed, Living room with the 48-inch HD TV, Dining room with kitchen Up to 4 persons