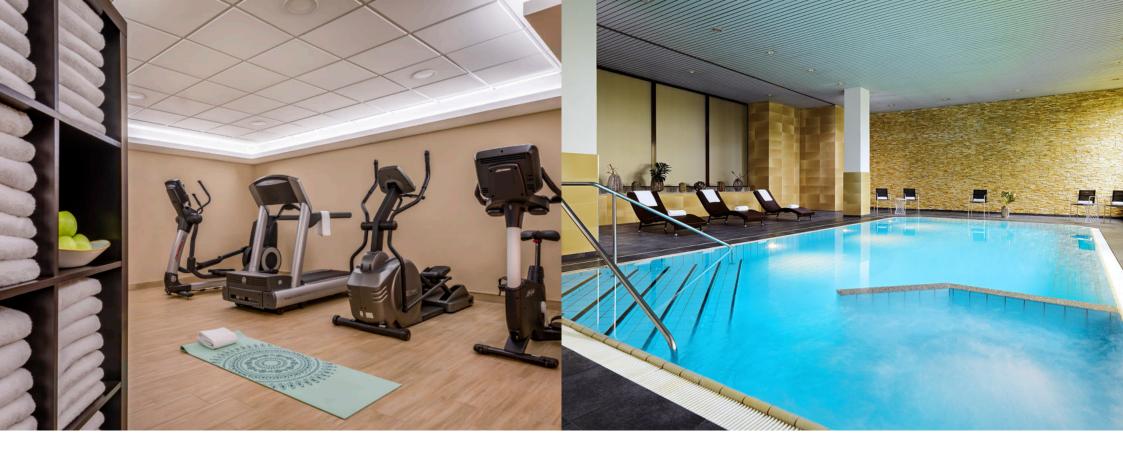

#### GYM AND POOL AREA

24/7 gym (Renovation will be completed by the end of June 2024) Indoor pool: Mo - Su 07:00 AM - 23:00 PM Sauna: Mo - Su 17:00 - 22:00 PM