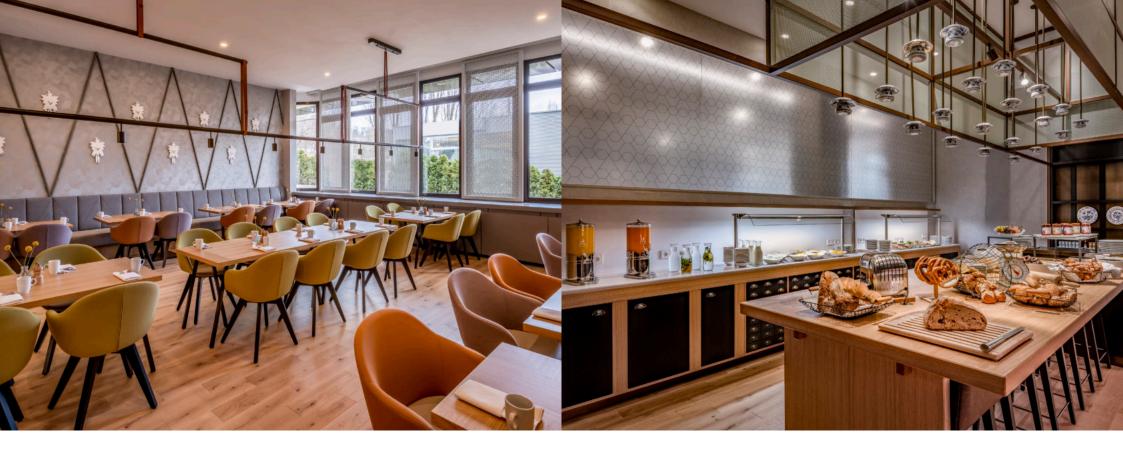

#### BUFFET AREA

#### **Opening hours:** Mo - Fr 06:30 - 11:00 AM, Sat 07:00 - 11:00 AM **Long sleeper breakfast on Sunday:** 07:00 AM - 14:00 PM

Buffet with a variety of breakfast delicacies, crispy rolls, delicious croissants, the finest sausage, cheese and fish specialties, fresh egg dishes and vegetables, juicy fruit, various types of quark and yoghurt, delicious Bircher muesli and much more.

#### STEAKHOUSE RESTAURANT

**Opening hours:** Mo - Su 17:30 - 22:00 PM Upscale American Steakhouse with international cuisine **34 seats** Exclusive separee with up to 10 seats

O steakhousesindelfingen

steakhouse-sindelfingen.de