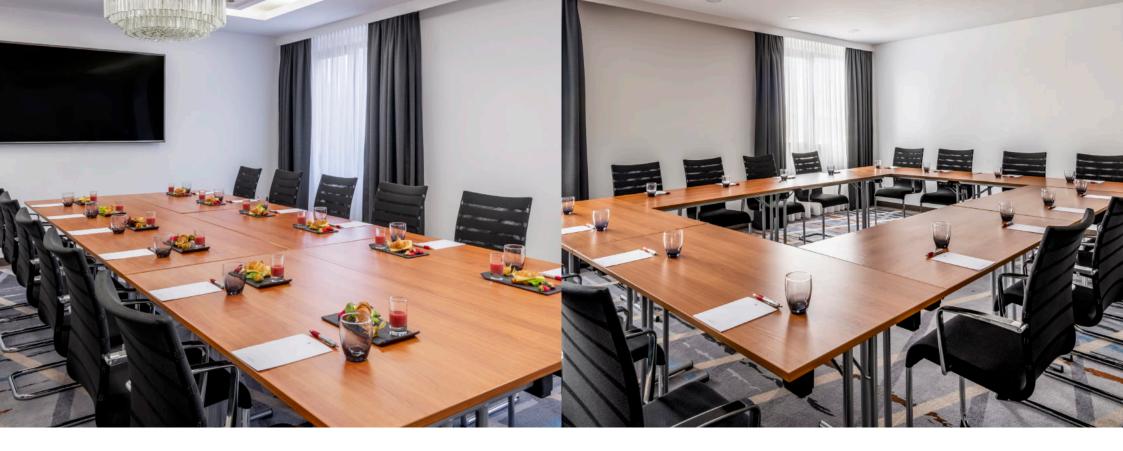

#### BOARDROOM

4 boardrooms - 40m<sup>2</sup> each All boardrooms with daylight, air conditioning and Wi-Fi Up to 30 persons Coffee machine · Softdrinks Flipchart · Pin board · Projector · Screen Blocks · Pens

# SCHILLERSAAL

Our Ball room, with the total area of 506m<sup>2</sup> · Divisible into 4 sections · Daylight Up to 350 persons Soft drinks in each section Flipchart · Pin board · Projector · Screen Wi-Fi Blocks · Pens