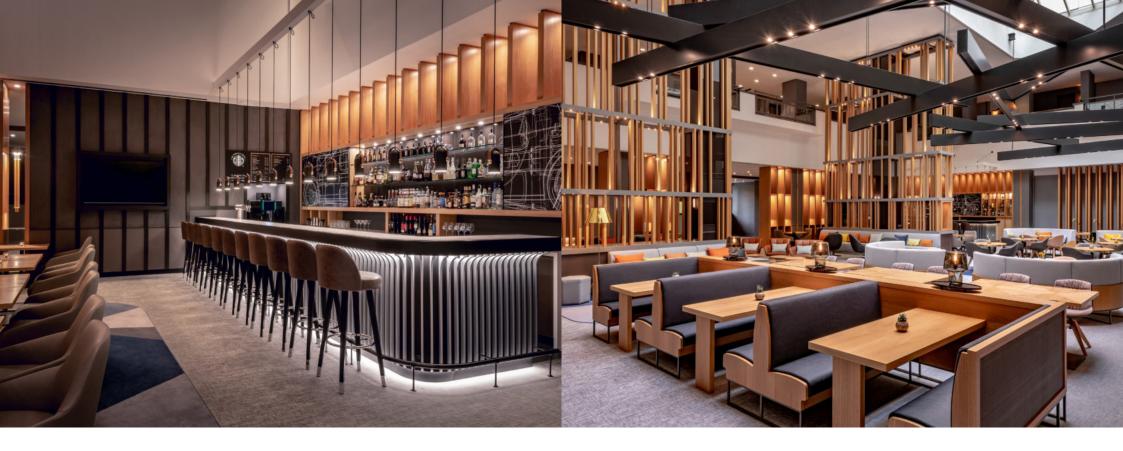

# THE LOCAL

Bar & Restaurant Bar opening hours: 11:00 - 01:00 AM Restaurant opening hours: 11:00 AM - 23:00 PM Modern and regional shwabian Kitchen 60 seats

the-local-sindelfingen.de

### EXECUTIVE LOUNGE

Private area on the 7th floor offering snacks and soft drinks during the day and a hot dinner in the evening. Complimentary for Marriott Bonvoy members (Platinum and above) and available for an additional charge.