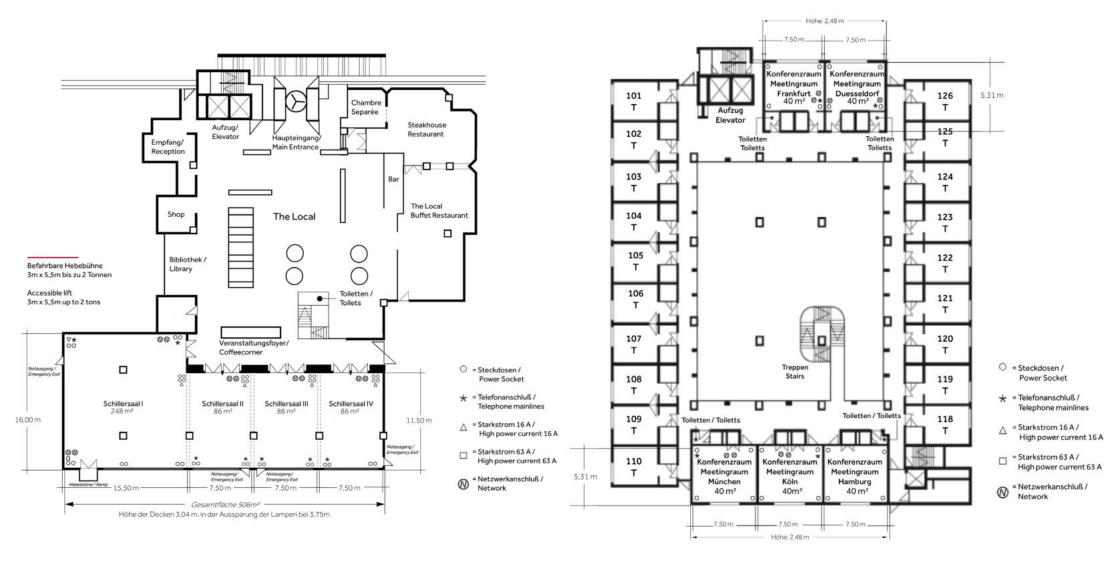

# SCHILLERSAAL

Our Ball room, with the total area of 506m<sup>2</sup> · Divisible into 4 sections · Daylight Up to 350 persons Soft drinks in each section Flipchart · Pin board · Projector · Screen Wi-Fi Blocks · Pens

Ground floor

FLOOR PLAN

1st floor

#### BOARDROOM

4 boardrooms - 40m<sup>2</sup> each All boardrooms with daylight, air conditioning and Wi-Fi Up to 30 persons Coffee machine · Softdrinks Flipchart · Pin board · Projector · Screen Blocks · Pens