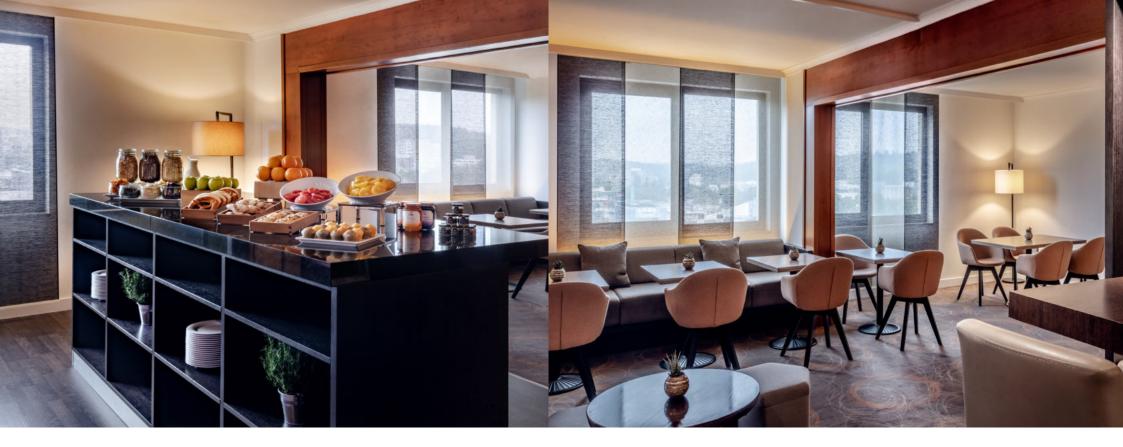

#### BUFFET AREA

#### **Opening hours:** Mo - Fr 06:30 - 11:00 AM, Sat 07:00 - 11:00 AM **Long sleeper breakfast on Sunday:** 07:00 AM - 14:00 PM

Buffet with a variety of breakfast delicacies, crispy rolls, delicious croissants, the finest sausage, cheese and fish specialties, fresh egg dishes and vegetables, juicy fruit, various types of quark and yoghurt, delicious Bircher muesli and much more.

### EXECUTIVE LOUNGE

Private area on the 7th floor offering snacks and soft drinks during the day and a hot dinner in the evening. Complimentary for Marriott Bonvoy members (Platinum and above) and available for an additional charge.

Snacks and soft drinks: 11:00 AM - 22:00 PM Dinner and alcoholic beverages: 18:00 - 21:00 PM