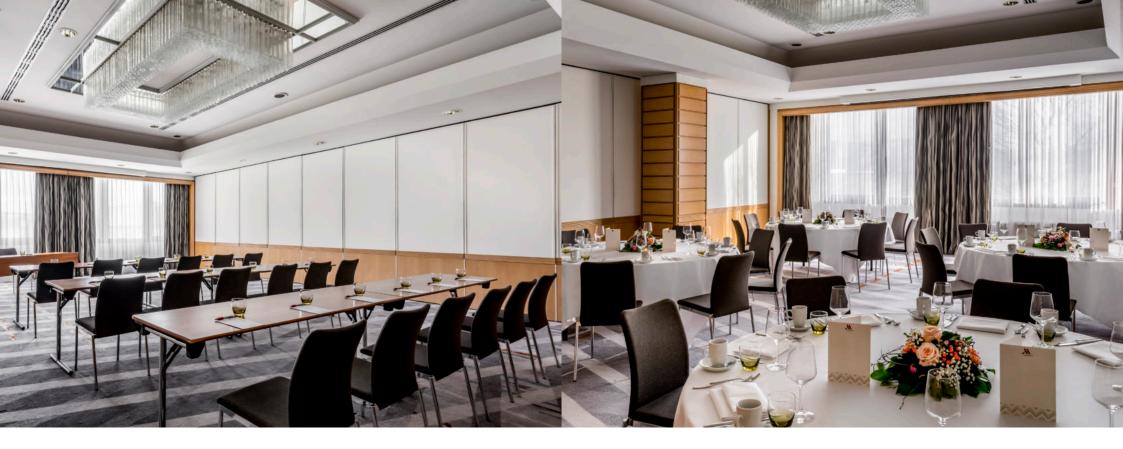

#### BOARDROOM

4 boardrooms - 40m<sup>2</sup> each All boardrooms with daylight, air conditioning and Wi-Fi Up to 30 persons Coffee machine · Softdrinks Flipchart · Pin board · Projector · Screen Blocks · Pens

# SCHILLERSAAL

Our Ball room, with the total area of 506m<sup>2</sup> · Divisible into 4 sections · Daylight Up to 350 persons Soft drinks in each section Flipchart · Pin board · Projector · Screen Wi-Fi Blocks · Pens